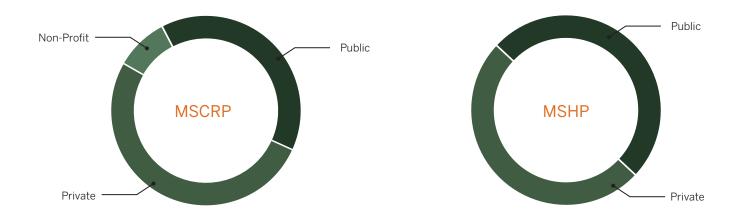

This report compiles the job placement of the 2023 UT Austin School of Architecture alumni six months after graduation. Survey data is assembled into an employment report published annually.

The publication organizes jobs by degree and includes employer name, position title, and location for each graduate, while maintaining individual confidentiality. Firms or organizations that employ multiple graduates from the same program are identified by an asterisk. Graduates who participated in a dual degree program are indicated as well. A salary breakdown is included for programs where adequate data was received. This report also includes information about alumni interest in pursuing licensure or certification within each field. Employment type is broken down into public, private, and non-profit sectors for Community and Regional Planning graduates. Data in this report is based upon an 64% survey response rate.

# WORK SECTOR