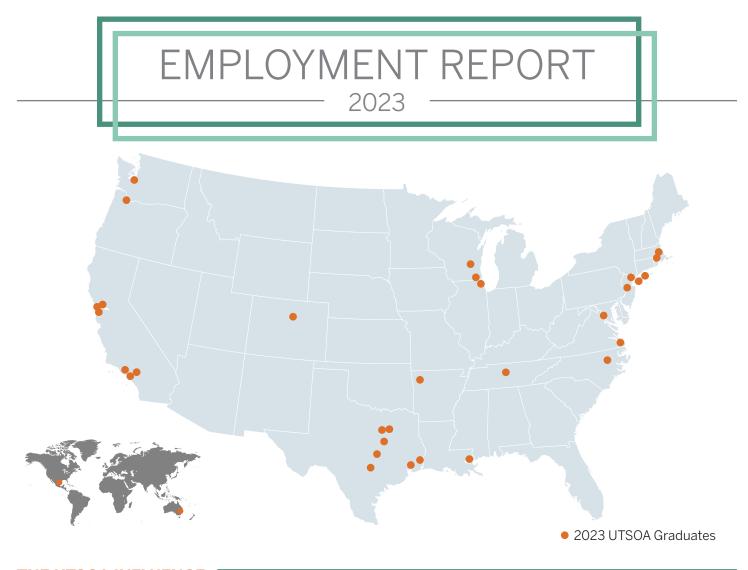

#### THE UTSOA INFLUENCE

With nationally ranked programs and a vision that combines intellectual curiosity and ambition with professional practice, it is no wonder that graduates of The University of Texas at Austin School of Architecture are in high demand. In fact, over 93% of our surveyed graduating class in 2023 who pursued employment reported finding a job in the months after graduation; 1% opted to pursue graduate studies.

# SALARY BY LOCATION (ARCHITECTURE ONLY)

In 2023, a relevant portion of our graduates from UTSOA programs accepted positions in Austin, Texas, New York and California. This report includes the individual data for Austin, Texas, San Francisco/Los Angeles, and New York City.

In order to protect confidentiality, the report excludes cities with small sample sizes. The variety of cities in which UTSOA graduates now reside appear within the employer lists.