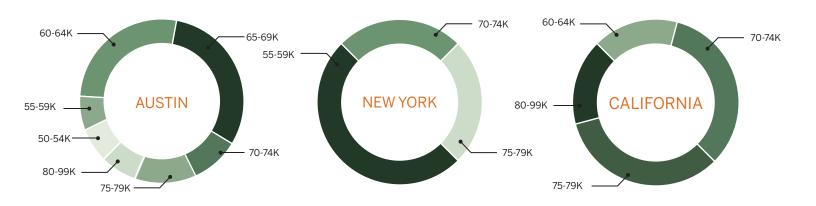

# SALARY BY LOCATION (ARCHITECTURE ONLY)

In 2023, a relevant portion of our graduates from UTSOA programs accepted positions in Austin, Texas, New York and California. This report includes the individual data for Austin, Texas, San Francisco/Los Angeles, and New York City.

In order to protect confidentiality, the report excludes cities with small sample sizes. The variety of cities in which UTSOA graduates now reside appear within the employer lists.

## SALARY BY DEGREE