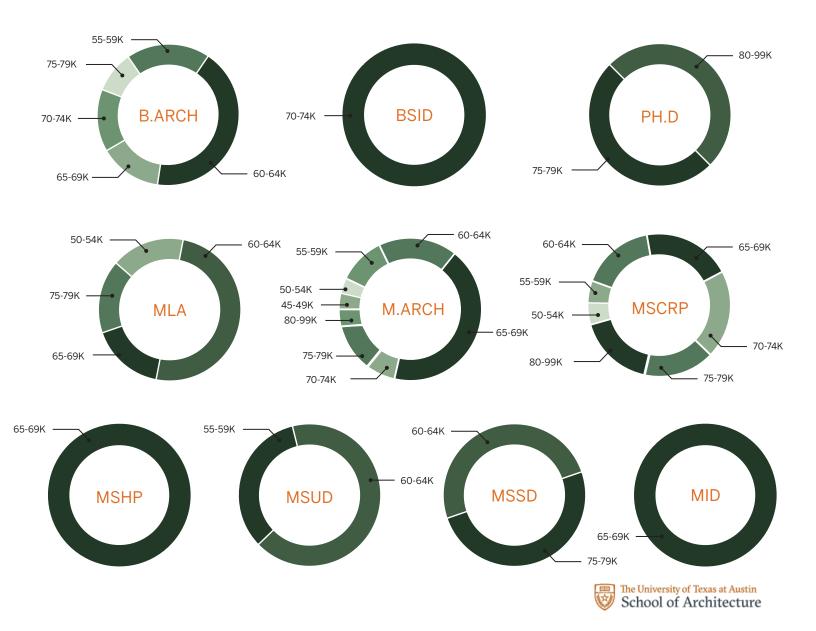

| 200/11/01/           |
|----------------------|----------------------|
| Assistant Professor  | Greenville, NC       |
| Associate Consultant | Southhold, NY        |
| Research Scientist   | Austin, TX           |
|                      | Associate Consultant |

LOCATION

JOB TITLE

# SALARY BY LOCATION (ARCHITECTURE ONLY)

In 2023, a relevant portion of our graduates from UTSOA programs accepted positions in Austin, Texas, New York and California. This report includes the individual data for Austin, Texas, San Francisco/Los Angeles, and New York City.

In order to protect confidentiality, the report excludes cities with small sample sizes. The variety of cities in which UTSOA graduates now reside appear within the employer lists.



# WORK SECTOR



## SALARY BY DEGREE



# Interest in Pursuing Licensure / Certification



### AT A GLANCE



Compiled by University of Texas at Austin School of Architecture | Career Services

Project Direction Julie Latcham

Graphic Design Mia Abulencia