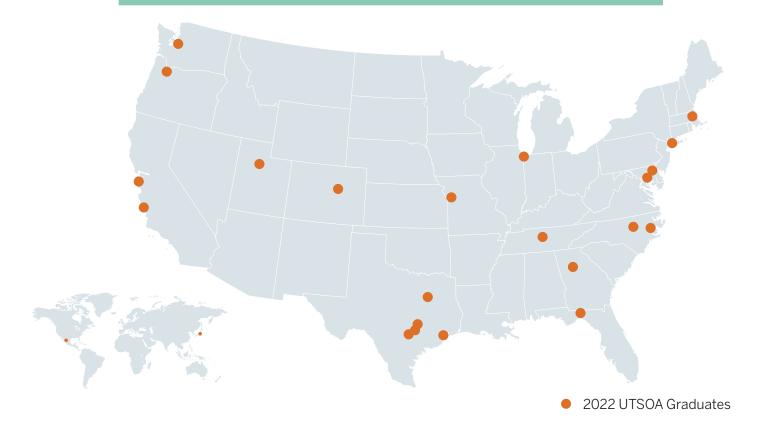

#### SALARY BY LOCATION (ARCHITECTURE ONLY)

In 2022, a relevant portion of our graduates from UTSOA programs accepted positions in Austin, across Texas, and in California. This report includes the compiled data for all Texas cities, all California cities, and individual data for the City of Austin.

In order to protect confidentiality, the report excludes cities with small sample sizes. The variety of cities in which UTSOA graduates now reside appear within the employer lists.