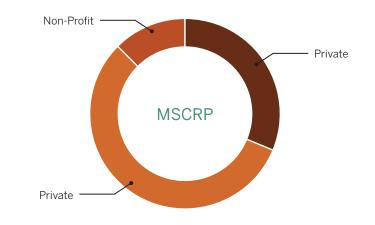

This report compiles the job placement of the 2022 UT Austin School of Architecture alumni six months after graduation. Survey data is assembled into an employment report published annually.

The publication organizes jobs by degree and includes employer name, position title, and location for each graduate, while maintaining individual confidentiality. Firms or organizations that employ multiple graduates from the same program are identified by an asterisk. A salary breakdown is included by program and locations where adequate data was received. This report also includes information about alumni interest in pursuing licensure or certification within each field. Employment type is broken down into public, private, and non-profit sectors for Community and Regional Planning graduates. Data in this report is based upon an 83% survey response rate.

#### **WORK SECTOR**