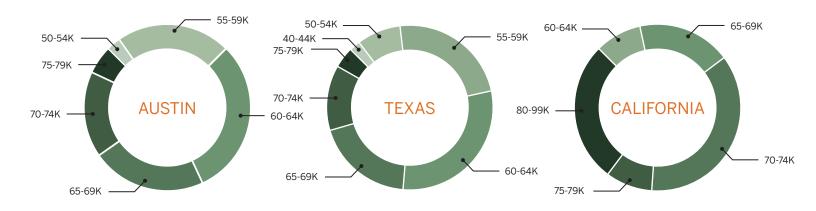

#### SALARY BY DEGREE

#### SALARY BY LOCATION (ARCHITECTURE ONLY)

In 2022, a relevant portion of our graduates from UTSOA programs accepted positions in Austin, across Texas, and in California. This report includes the compiled data for all Texas cities, all California cities, and individual data for the City of Austin.

In order to protect confidentiality, the report excludes cities with small sample sizes. The variety of cities in which UTSOA graduates now reside appear within the employer lists.