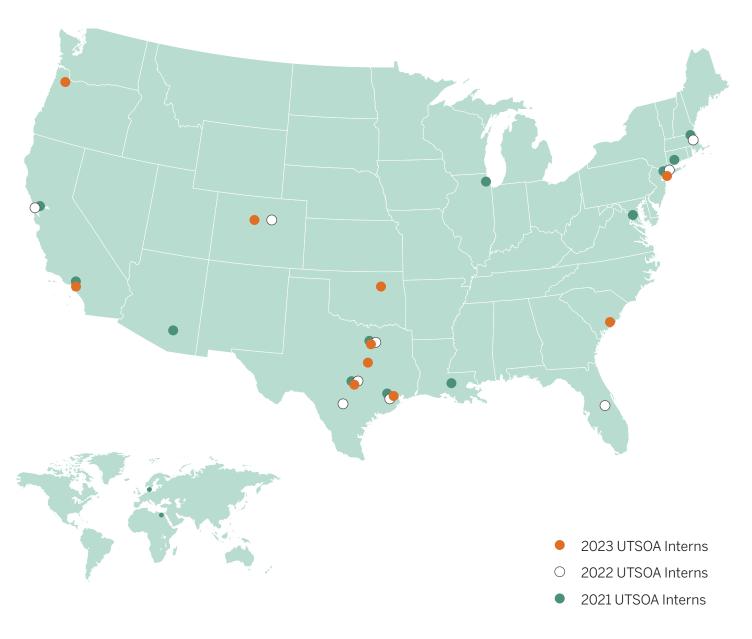

#### THE UTSOA INFLUENCE

The School of Architecture encourages students to pursue professional opportunities prior to graduation. This report complies summer internship data from 2021 to 2023 and is organized by employer. It includes the internship location, the associated area of study, and a breakdown of hourly pay for each year while maintaining individual student confidentiality.